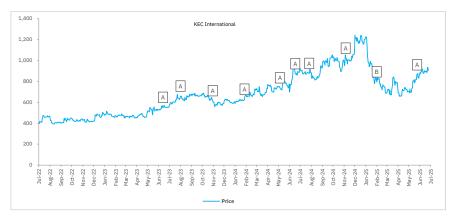

Revenue growth of 6% in Q1FY26E: We expect our capital goods coverage universe sales growth of 6% YoY in Q1FY26E based on healthy industrial demand and execution-backed by robust backlog. ABB India (ABB IN) Q2CY25E revenue may grow 10% YoY on execution of healthy backlog. Siemens (SIEM IN) Q3FY25E revenue (ex-energy) may rise by 18% YoY but unadjusted revenue may fall by 18% YoY. Thermax (TMX IN) revenue may rise 12% on better execution in industrials products and green solutions. Cummins (KKC IN) revenue could increase 9% YoY on higher realization from CPCB 4+ gensets. KEI Industries (KEII IN) sales may grow 16% YoY on robust infra demand in cables & wires (C&W) along with an uptick in copper prices. BEML (BEML IN) revenue may rise 6%, due to the slowdown in railway orders execution while RITES (RITE IN) sales could inch up by 2% YoY on better execution of larger orderbook. KEC International (KECI IN) revenue may grow 11% YoY, led by healthy demand.

**Exhibit 1: Peer valuation** 

| C                  | Tielsen  | Dating     | Мсар     | CMP    | TP     | Upside |       | P/    | 'E    |       |       | EV/EE | ITDA  |       |      | RO    | E     |       |
|--------------------|----------|------------|----------|--------|--------|--------|-------|-------|-------|-------|-------|-------|-------|-------|------|-------|-------|-------|
| Company            | Ticker   | Rating     | (INR bn) | (INR)  | (INR)  | (%)    | FY25  | FY26E | FY27E | FY28E | FY25  | FY26E | FY27E | FY28E | FY25 | FY26E | FY27E | FY28E |
| Hindustan          | HNAL IN  | Accumulate | 38,332   | 4,898  | 5,640  | 15.1   | 38.6  | 42.0  | 36.4  | 31.9  | 27.7  | 30.0  | 26.0  | 22.8  | 27.7 | 22.2  | 22.5  | 22.1  |
| Bharat Electronics | BHE IN   | Accumulate | 36,519   | 427    | 400    | (6.3)  | 58.7  | 52.6  | 43.3  | 37.5  | 44.3  | 38.8  | 32.3  | 28.0  | 28.9 | 27.3  | 27.8  | 26.6  |
| ABB India          | ABB IN   | Reduce     | 14,645   | 5,906  | 5,580  | 21.4   | 66.5  | 65.7  | 60.1  | 52.0  | 54.3  | 52.9  | 48.7  | 42.3  | 27.2 | 27.2  | 23.8  | 22.2  |
| Siemens            | SIEM IN  | Accumulate | 13,700   | 3,288  | 3,890  | 18.3   | 53.5  | 43.4  | 35.9  | 29.3  | 35.8  | 51.4  | 40.7  | 33.2  | 19.1 | 11.5  | 12.9  | 14.1  |
| Polycab India      | POLYCAB  | Accumulate | 11,989   | 6,808  | 6,320  | (7.2)  | 43.4  | 35.5  | 29.0  | 24.6  | 34.3  | 28.7  | 23.6  | 20.1  | 22.5 | 22.7  | 22.9  | 22.2  |
| Havells India      | HAVL IN  | Accumulate | 11,537   | 1,573  | 1,700  | 8.1    | 65.2  | 52.0  | 40.9  | 32.8  | 44.8  | 35.6  | 28.2  | 23.2  | 18.6 | 22.2  | 25.0  | 26.8  |
| Cummins            | KKC IN   | Accumulate | 10,827   | 3,338  | 3,430  | 2.8    | 48.6  | 39.8  | 34.1  | 29.8  | 43.1  | 34.7  | 29.3  | 25.2  | 28.5 | 29.1  | 27.5  | 25.5  |
| Dixon Technologies | Dixon IN | Reduce     | 10,667   | 15,074 | 14,770 | (2.0)  | 107.4 | 107.4 | 58.5  | 25.4  | 61.0  | 44.5  | 37.1  | 30.9  | 27.9 | 28.9  | 25.5  | 23.7  |
| Bharat Dynamics    | BDL IN   | Sell       | 8,472    | 1,975  | 1,480  | (25.1) | 129.2 | 78.4  | 57.8  | 41.3  | 111.1 | 77.6  | 54.5  | 37.5  | 18.1 | 21.2  | 24.3  | 27.2  |
| Voltas             | VOLT IN  | Accumulate | 5,160    | 1,333  | 1,330  | (0.2)  | 52.8  | 45.3  | 35.1  | 33.0  | 39.4  | 37.1  | 31.0  | 30.9  | 13.5 | 14.1  | 16.1  | 15.1  |
| Kaynes Technology  | KAYNES   | Accumulate | 4,838    | 6,176  | 6,380  | 3.3    | 134.9 | 91.9  | 58.1  | 40.2  | 100.2 | 63.1  | 40.0  | 28.0  | 11.0 | 12.0  | 14.6  | 17.9  |
| Thermax            | TMX IN   | Reduce     | 4,758    | 3,412  | 3,345  | (2.0)  | 65.1  | 57.6  | 45.9  | 35.6  | 34.0  | 37.9  | 30.4  | 24.5  | 18.9 | 13.6  | 15.3  | 17.3  |
| KEI Industries     | KEII IN  | Accumulate | 4,209    | 3,764  | 3,775  | 0.3    | 35.1  | 29.5  | 23.8  | 16.8  | 34.6  | 27.0  | 20.5  | 16.4  | 15.6 | 14.8  | 16.6  | 17.5  |
| Garden Reach       | GRSE IN  | Sell       | 3,986    | 2,973  | 2,260  | (24.0) | 54.3  | 33.8  | 30.6  | 50.9  | 72.0  | 35.2  | 30.7  | 59.7  | 28.1 | 34.7  | 29.2  | 14.8  |
| Amber Enterprises  | AMBER    | Buy        | 2,912    | 7,345  | 8,290  | 12.9   | 98.6  | 62.6  | 46.1  | 35.6  | 34.2  | 27.8  | 23.0  | 19.4  | 11.3 | 15.8  | 18.1  | 19.4  |
| KEC International  | KECI IN  | Accumulate | 2,814    | 904    | 1,020  | 12.8   | 40.7  | 21.3  | 15.1  | 12.7  | 18.2  | 12.9  | 10.3  | 9.2   | 12.1 | 18.8  | 22.0  | 21.5  |
| Crompton Greaves   | CROMPT   | Buy        | 2,639    | 350    | 490    | 40.0   | 39.9  | 31.2  | 26.1  | 22.1  | 25.2  | 21.6  | 18.7  | 16.2  | 15.5 | 17.5  | 18.3  | 18.9  |
| BEML               | BEML IN  | Accumulate | 2,128    | 4,366  | 4,860  | 11.3   | 62.3  | 43.7  | 33.2  | 25.7  | 36.4  | 28.6  | 22.2  | 17.5  | 10.5 | 13.9  | 16.5  | 18.8  |
| Zen Technologies   | ZEN IN   | Buy        | 2,034    | 1,925  | 2,290  | 19.0   | 44.6  | 52.2  | 34.7  | 26.0  | 33.3  | 40.1  | 25.6  | 18.4  | 27.9 | 18.3  | 22.4  | 23.8  |
| V-Guard Industries | VGRD IN  | Buy        | 2,012    | 394    | 470    | 19.3   | 54.8  | 42.0  | 32.1  | 26.5  | 33.6  | 27.9  | 22.1  | 18.6  | 16.0 | 17.4  | 18.9  | 20.3  |
| RITES              | RITE IN  | Buy        | 1,660    | 295    | 335    | 13.6   | 33.5  | 28.4  | 22.8  | 16.3  | 21.2  | 18.0  | 14.5  | 9.9   | 15.6 | 18.3  | 22.1  | 28.5  |
| Eureka Forbes      | EUREKAF  | Buy        | 1,337    | 591    | 720    | 21.8   | 70.6  | 44.2  | 33.8  | 29.4  | 19.8  | 29.4  | 23.2  | 20.4  | 10.6 | 5.7   | 7.0   | 7.5   |