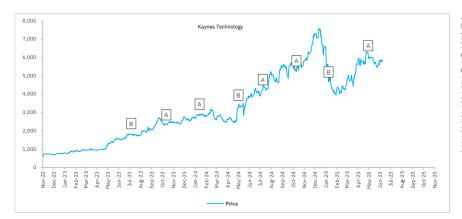

Early Monsoon may constrict overall growth for durables; EMS would continue to post growth: Consumer electricals, durables, and electronics firms may see 20% YoY sales growth in Q1FY26E, led by electronics and C&W, as room air conditioners (RAC) and cooling companies are set for a stiff Q1 due to an early Monsoon. Voltas (VOLT IN) revenue may fall 14% YoY. Amber Enterprises (AMBER IN) revenue may grow 10%, led by the surge in the electronics division. Kaynes Technology (KAYNES IN) revenue may jump 45% on healthy industrial demand and robust orderbook. Dixon Technologies (DIXON IN) revenue may surge 67% YoY on robust growth in mobiles & new acquisition. V-Guard (VGRD IN) revenue may go up 7%, led by electricals. Havells India (HAVL IN) revenue could rise 6% YoY, as healthy C&W would be offset by Lloyd and ECD. Polycab (POLYCAB IN) revenue could go up 22%, led by robust C&W demand. Crompton Greaves Consumer (CROMPTON IN) revenue may grow 3%. Eureka Forbes (EUREKAFO IN) revenue may increase 11%, led by higher volume growth. We prefer Amber Enterprises, Kaynes Technology, Eureka Forbes, and KEI Industries.

**Exhibit 1: Peer valuation** 

| C                  | Tielsen  | Dating     | Мсар     | CMP    | TP     | Upside |       | P/    | 'E    |       |       | EV/EE | ITDA  |       |      | RO    | E     |       |
|--------------------|----------|------------|----------|--------|--------|--------|-------|-------|-------|-------|-------|-------|-------|-------|------|-------|-------|-------|
| Company            | Ticker   | Rating     | (INR bn) | (INR)  | (INR)  | (%)    | FY25  | FY26E | FY27E | FY28E | FY25  | FY26E | FY27E | FY28E | FY25 | FY26E | FY27E | FY28E |
| Hindustan          | HNAL IN  | Accumulate | 38,332   | 4,898  | 5,640  | 15.1   | 38.6  | 42.0  | 36.4  | 31.9  | 27.7  | 30.0  | 26.0  | 22.8  | 27.7 | 22.2  | 22.5  | 22.1  |
| Bharat Electronics | BHE IN   | Accumulate | 36,519   | 427    | 400    | (6.3)  | 58.7  | 52.6  | 43.3  | 37.5  | 44.3  | 38.8  | 32.3  | 28.0  | 28.9 | 27.3  | 27.8  | 26.6  |
| ABB India          | ABB IN   | Reduce     | 14,645   | 5,906  | 5,580  | 21.4   | 66.5  | 65.7  | 60.1  | 52.0  | 54.3  | 52.9  | 48.7  | 42.3  | 27.2 | 27.2  | 23.8  | 22.2  |
| Siemens            | SIEM IN  | Accumulate | 13,700   | 3,288  | 3,890  | 18.3   | 53.5  | 43.4  | 35.9  | 29.3  | 35.8  | 51.4  | 40.7  | 33.2  | 19.1 | 11.5  | 12.9  | 14.1  |
| Polycab India      | POLYCAB  | Accumulate | 11,989   | 6,808  | 6,320  | (7.2)  | 43.4  | 35.5  | 29.0  | 24.6  | 34.3  | 28.7  | 23.6  | 20.1  | 22.5 | 22.7  | 22.9  | 22.2  |
| Havells India      | HAVL IN  | Accumulate | 11,537   | 1,573  | 1,700  | 8.1    | 65.2  | 52.0  | 40.9  | 32.8  | 44.8  | 35.6  | 28.2  | 23.2  | 18.6 | 22.2  | 25.0  | 26.8  |
| Cummins            | KKC IN   | Accumulate | 10,827   | 3,338  | 3,430  | 2.8    | 48.6  | 39.8  | 34.1  | 29.8  | 43.1  | 34.7  | 29.3  | 25.2  | 28.5 | 29.1  | 27.5  | 25.5  |
| Dixon Technologies | Dixon IN | Reduce     | 10,667   | 15,074 | 14,770 | (2.0)  | 107.4 | 107.4 | 58.5  | 25.4  | 61.0  | 44.5  | 37.1  | 30.9  | 27.9 | 28.9  | 25.5  | 23.7  |
| Bharat Dynamics    | BDL IN   | Sell       | 8,472    | 1,975  | 1,480  | (25.1) | 129.2 | 78.4  | 57.8  | 41.3  | 111.1 | 77.6  | 54.5  | 37.5  | 18.1 | 21.2  | 24.3  | 27.2  |
| Voltas             | VOLT IN  | Accumulate | 5,160    | 1,333  | 1,330  | (0.2)  | 52.8  | 45.3  | 35.1  | 33.0  | 39.4  | 37.1  | 31.0  | 30.9  | 13.5 | 14.1  | 16.1  | 15.1  |
| Kaynes Technology  | KAYNES   | Accumulate | 4,838    | 6,176  | 6,380  | 3.3    | 134.9 | 91.9  | 58.1  | 40.2  | 100.2 | 63.1  | 40.0  | 28.0  | 11.0 | 12.0  | 14.6  | 17.9  |
| Thermax            | TMX IN   | Reduce     | 4,758    | 3,412  | 3,345  | (2.0)  | 65.1  | 57.6  | 45.9  | 35.6  | 34.0  | 37.9  | 30.4  | 24.5  | 18.9 | 13.6  | 15.3  | 17.3  |
| KEI Industries     | KEII IN  | Accumulate | 4,209    | 3,764  | 3,775  | 0.3    | 35.1  | 29.5  | 23.8  | 16.8  | 34.6  | 27.0  | 20.5  | 16.4  | 15.6 | 14.8  | 16.6  | 17.5  |
| Garden Reach       | GRSE IN  | Sell       | 3,986    | 2,973  | 2,260  | (24.0) | 54.3  | 33.8  | 30.6  | 50.9  | 72.0  | 35.2  | 30.7  | 59.7  | 28.1 | 34.7  | 29.2  | 14.8  |
| Amber Enterprises  | AMBER    | Buy        | 2,912    | 7,345  | 8,290  | 12.9   | 98.6  | 62.6  | 46.1  | 35.6  | 34.2  | 27.8  | 23.0  | 19.4  | 11.3 | 15.8  | 18.1  | 19.4  |
| KEC International  | KECI IN  | Accumulate | 2,814    | 904    | 1,020  | 12.8   | 40.7  | 21.3  | 15.1  | 12.7  | 18.2  | 12.9  | 10.3  | 9.2   | 12.1 | 18.8  | 22.0  | 21.5  |
| Crompton Greaves   | CROMPT   | Buy        | 2,639    | 350    | 490    | 40.0   | 39.9  | 31.2  | 26.1  | 22.1  | 25.2  | 21.6  | 18.7  | 16.2  | 15.5 | 17.5  | 18.3  | 18.9  |
| BEML               | BEML IN  | Accumulate | 2,128    | 4,366  | 4,860  | 11.3   | 62.3  | 43.7  | 33.2  | 25.7  | 36.4  | 28.6  | 22.2  | 17.5  | 10.5 | 13.9  | 16.5  | 18.8  |
| Zen Technologies   | ZEN IN   | Buy        | 2,034    | 1,925  | 2,290  | 19.0   | 44.6  | 52.2  | 34.7  | 26.0  | 33.3  | 40.1  | 25.6  | 18.4  | 27.9 | 18.3  | 22.4  | 23.8  |
| V-Guard Industries | VGRD IN  | Buy        | 2,012    | 394    | 470    | 19.3   | 54.8  | 42.0  | 32.1  | 26.5  | 33.6  | 27.9  | 22.1  | 18.6  | 16.0 | 17.4  | 18.9  | 20.3  |
| RITES              | RITE IN  | Buy        | 1,660    | 295    | 335    | 13.6   | 33.5  | 28.4  | 22.8  | 16.3  | 21.2  | 18.0  | 14.5  | 9.9   | 15.6 | 18.3  | 22.1  | 28.5  |
| Eureka Forbes      | EUREKAF  | Buy        | 1,337    | 591    | 720    | 21.8   | 70.6  | 44.2  | 33.8  | 29.4  | 19.8  | 29.4  | 23.2  | 20.4  | 10.6 | 5.7   | 7.0   | 7.5   |