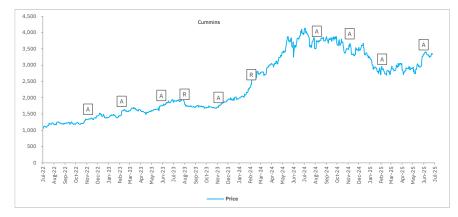

Revenue growth of 6% in Q1FY26E: We expect our capital goods coverage universe sales growth of 6% YoY in Q1FY26E based on healthy industrial demand and execution-backed by robust backlog. ABB India (ABB IN) Q2CY25E revenue may grow 10% YoY on execution of healthy backlog. Siemens (SIEM IN) Q3FY25E revenue (ex-energy) may rise by 18% YoY but unadjusted revenue may fall by 18% YoY. Thermax (TMX IN) revenue may rise 12% on better execution in industrials products and green solutions. Cummins (KKC IN) revenue could increase 9% YoY on higher realization from CPCB 4+ gensets. KEI Industries (KEII IN) sales may grow 16% YoY on robust infra demand in cables & wires (C&W) along with an uptick in copper prices. BEML (BEML IN) revenue may rise 6%, due to the slowdown in railway orders execution while RITES (RITE IN) sales could inch up by 2% YoY on better execution of larger orderbook. KEC International (KECI IN) revenue may grow 11% YoY, led by healthy demand.

**Exhibit 1: Peer valuation** 

| C                  | Tielsen  | Dating     | Мсар     | CMP    | TP     | Upside |       | P/    | 'E    |       |       | EV/EE | ITDA  |       |      | RO    | E     |       |
|--------------------|----------|------------|----------|--------|--------|--------|-------|-------|-------|-------|-------|-------|-------|-------|------|-------|-------|-------|
| Company            | Ticker   | Rating     | (INR bn) | (INR)  | (INR)  | (%)    | FY25  | FY26E | FY27E | FY28E | FY25  | FY26E | FY27E | FY28E | FY25 | FY26E | FY27E | FY28E |
| Hindustan          | HNAL IN  | Accumulate | 38,332   | 4,898  | 5,640  | 15.1   | 38.6  | 42.0  | 36.4  | 31.9  | 27.7  | 30.0  | 26.0  | 22.8  | 27.7 | 22.2  | 22.5  | 22.1  |
| Bharat Electronics | BHE IN   | Accumulate | 36,519   | 427    | 400    | (6.3)  | 58.7  | 52.6  | 43.3  | 37.5  | 44.3  | 38.8  | 32.3  | 28.0  | 28.9 | 27.3  | 27.8  | 26.6  |
| ABB India          | ABB IN   | Reduce     | 14,645   | 5,906  | 5,580  | 21.4   | 66.5  | 65.7  | 60.1  | 52.0  | 54.3  | 52.9  | 48.7  | 42.3  | 27.2 | 27.2  | 23.8  | 22.2  |
| Siemens            | SIEM IN  | Accumulate | 13,700   | 3,288  | 3,890  | 18.3   | 53.5  | 43.4  | 35.9  | 29.3  | 35.8  | 51.4  | 40.7  | 33.2  | 19.1 | 11.5  | 12.9  | 14.1  |
| Polycab India      | POLYCAB  | Accumulate | 11,989   | 6,808  | 6,320  | (7.2)  | 43.4  | 35.5  | 29.0  | 24.6  | 34.3  | 28.7  | 23.6  | 20.1  | 22.5 | 22.7  | 22.9  | 22.2  |
| Havells India      | HAVL IN  | Accumulate | 11,537   | 1,573  | 1,700  | 8.1    | 65.2  | 52.0  | 40.9  | 32.8  | 44.8  | 35.6  | 28.2  | 23.2  | 18.6 | 22.2  | 25.0  | 26.8  |
| Cummins            | KKC IN   | Accumulate | 10,827   | 3,338  | 3,430  | 2.8    | 48.6  | 39.8  | 34.1  | 29.8  | 43.1  | 34.7  | 29.3  | 25.2  | 28.5 | 29.1  | 27.5  | 25.5  |
| Dixon Technologies | Dixon IN | Reduce     | 10,667   | 15,074 | 14,770 | (2.0)  | 107.4 | 107.4 | 58.5  | 25.4  | 61.0  | 44.5  | 37.1  | 30.9  | 27.9 | 28.9  | 25.5  | 23.7  |
| Bharat Dynamics    | BDL IN   | Sell       | 8,472    | 1,975  | 1,480  | (25.1) | 129.2 | 78.4  | 57.8  | 41.3  | 111.1 | 77.6  | 54.5  | 37.5  | 18.1 | 21.2  | 24.3  | 27.2  |
| Voltas             | VOLT IN  | Accumulate | 5,160    | 1,333  | 1,330  | (0.2)  | 52.8  | 45.3  | 35.1  | 33.0  | 39.4  | 37.1  | 31.0  | 30.9  | 13.5 | 14.1  | 16.1  | 15.1  |
| Kaynes Technology  | KAYNES   | Accumulate | 4,838    | 6,176  | 6,380  | 3.3    | 134.9 | 91.9  | 58.1  | 40.2  | 100.2 | 63.1  | 40.0  | 28.0  | 11.0 | 12.0  | 14.6  | 17.9  |
| Thermax            | TMX IN   | Reduce     | 4,758    | 3,412  | 3,345  | (2.0)  | 65.1  | 57.6  | 45.9  | 35.6  | 34.0  | 37.9  | 30.4  | 24.5  | 18.9 | 13.6  | 15.3  | 17.3  |
| KEI Industries     | KEII IN  | Accumulate | 4,209    | 3,764  | 3,775  | 0.3    | 35.1  | 29.5  | 23.8  | 16.8  | 34.6  | 27.0  | 20.5  | 16.4  | 15.6 | 14.8  | 16.6  | 17.5  |
| Garden Reach       | GRSE IN  | Sell       | 3,986    | 2,973  | 2,260  | (24.0) | 54.3  | 33.8  | 30.6  | 50.9  | 72.0  | 35.2  | 30.7  | 59.7  | 28.1 | 34.7  | 29.2  | 14.8  |
| Amber Enterprises  | AMBER    | Buy        | 2,912    | 7,345  | 8,290  | 12.9   | 98.6  | 62.6  | 46.1  | 35.6  | 34.2  | 27.8  | 23.0  | 19.4  | 11.3 | 15.8  | 18.1  | 19.4  |
| KEC International  | KECI IN  | Accumulate | 2,814    | 904    | 1,020  | 12.8   | 40.7  | 21.3  | 15.1  | 12.7  | 18.2  | 12.9  | 10.3  | 9.2   | 12.1 | 18.8  | 22.0  | 21.5  |
| Crompton Greaves   | CROMPT   | Buy        | 2,639    | 350    | 490    | 40.0   | 39.9  | 31.2  | 26.1  | 22.1  | 25.2  | 21.6  | 18.7  | 16.2  | 15.5 | 17.5  | 18.3  | 18.9  |
| BEML               | BEML IN  | Accumulate | 2,128    | 4,366  | 4,860  | 11.3   | 62.3  | 43.7  | 33.2  | 25.7  | 36.4  | 28.6  | 22.2  | 17.5  | 10.5 | 13.9  | 16.5  | 18.8  |
| Zen Technologies   | ZEN IN   | Buy        | 2,034    | 1,925  | 2,290  | 19.0   | 44.6  | 52.2  | 34.7  | 26.0  | 33.3  | 40.1  | 25.6  | 18.4  | 27.9 | 18.3  | 22.4  | 23.8  |
| V-Guard Industries | VGRD IN  | Buy        | 2,012    | 394    | 470    | 19.3   | 54.8  | 42.0  | 32.1  | 26.5  | 33.6  | 27.9  | 22.1  | 18.6  | 16.0 | 17.4  | 18.9  | 20.3  |
| RITES              | RITE IN  | Buy        | 1,660    | 295    | 335    | 13.6   | 33.5  | 28.4  | 22.8  | 16.3  | 21.2  | 18.0  | 14.5  | 9.9   | 15.6 | 18.3  | 22.1  | 28.5  |
| Eureka Forbes      | EUREKAF  | Buy        | 1,337    | 591    | 720    | 21.8   | 70.6  | 44.2  | 33.8  | 29.4  | 19.8  | 29.4  | 23.2  | 20.4  | 10.6 | 5.7   | 7.0   | 7.5   |