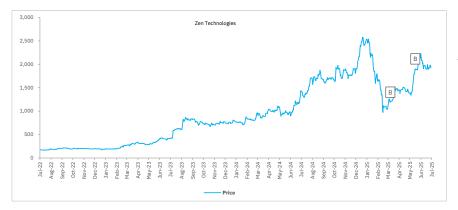

Within the defence space, <u>Bharat Dynamics</u> (BDL IN) sales may spike 60% YoY on resolved supply chain issues, <u>Garden Reach Shipbuilders & Engineers</u> (GRSE IN) revenue may go up 35% YoY as it rides the peak in its bell-curve phase execution, and <u>Zen Technologies</u> (<u>ZEN IN</u>) revenue would be up 10% led by robust execution. <u>Bharat Electronics</u> (BHE IN) sales may grow 12% YoY due to large orderbook and <u>HNAL</u> revenue would be up 8% YoY, due to higher Repairs and Overhaul (ROH) and increased manufacturing. <u>We prefer Zen Technologies</u>, <u>RITES</u>, and <u>Hindustan Aeronautics</u>.

**Exhibit 1: Peer valuation** 

| C                  | Tielsen  | Dating     | Мсар     | CMP    | TP     | Upside |       | P/    | 'E    |       |       | EV/EE | ITDA  |       |      | RO    | E     |       |
|--------------------|----------|------------|----------|--------|--------|--------|-------|-------|-------|-------|-------|-------|-------|-------|------|-------|-------|-------|
| Company            | Ticker   | Rating     | (INR bn) | (INR)  | (INR)  | (%)    | FY25  | FY26E | FY27E | FY28E | FY25  | FY26E | FY27E | FY28E | FY25 | FY26E | FY27E | FY28E |
| Hindustan          | HNAL IN  | Accumulate | 38,332   | 4,898  | 5,640  | 15.1   | 38.6  | 42.0  | 36.4  | 31.9  | 27.7  | 30.0  | 26.0  | 22.8  | 27.7 | 22.2  | 22.5  | 22.1  |
| Bharat Electronics | BHE IN   | Accumulate | 36,519   | 427    | 400    | (6.3)  | 58.7  | 52.6  | 43.3  | 37.5  | 44.3  | 38.8  | 32.3  | 28.0  | 28.9 | 27.3  | 27.8  | 26.6  |
| ABB India          | ABB IN   | Reduce     | 14,645   | 5,906  | 5,580  | 21.4   | 66.5  | 65.7  | 60.1  | 52.0  | 54.3  | 52.9  | 48.7  | 42.3  | 27.2 | 27.2  | 23.8  | 22.2  |
| Siemens            | SIEM IN  | Accumulate | 13,700   | 3,288  | 3,890  | 18.3   | 53.5  | 43.4  | 35.9  | 29.3  | 35.8  | 51.4  | 40.7  | 33.2  | 19.1 | 11.5  | 12.9  | 14.1  |
| Polycab India      | POLYCAB  | Accumulate | 11,989   | 6,808  | 6,320  | (7.2)  | 43.4  | 35.5  | 29.0  | 24.6  | 34.3  | 28.7  | 23.6  | 20.1  | 22.5 | 22.7  | 22.9  | 22.2  |
| Havells India      | HAVL IN  | Accumulate | 11,537   | 1,573  | 1,700  | 8.1    | 65.2  | 52.0  | 40.9  | 32.8  | 44.8  | 35.6  | 28.2  | 23.2  | 18.6 | 22.2  | 25.0  | 26.8  |
| Cummins            | KKC IN   | Accumulate | 10,827   | 3,338  | 3,430  | 2.8    | 48.6  | 39.8  | 34.1  | 29.8  | 43.1  | 34.7  | 29.3  | 25.2  | 28.5 | 29.1  | 27.5  | 25.5  |
| Dixon Technologies | Dixon IN | Reduce     | 10,667   | 15,074 | 14,770 | (2.0)  | 107.4 | 107.4 | 58.5  | 25.4  | 61.0  | 44.5  | 37.1  | 30.9  | 27.9 | 28.9  | 25.5  | 23.7  |
| Bharat Dynamics    | BDL IN   | Sell       | 8,472    | 1,975  | 1,480  | (25.1) | 129.2 | 78.4  | 57.8  | 41.3  | 111.1 | 77.6  | 54.5  | 37.5  | 18.1 | 21.2  | 24.3  | 27.2  |
| Voltas             | VOLT IN  | Accumulate | 5,160    | 1,333  | 1,330  | (0.2)  | 52.8  | 45.3  | 35.1  | 33.0  | 39.4  | 37.1  | 31.0  | 30.9  | 13.5 | 14.1  | 16.1  | 15.1  |
| Kaynes Technology  | KAYNES   | Accumulate | 4,838    | 6,176  | 6,380  | 3.3    | 134.9 | 91.9  | 58.1  | 40.2  | 100.2 | 63.1  | 40.0  | 28.0  | 11.0 | 12.0  | 14.6  | 17.9  |
| Thermax            | TMX IN   | Reduce     | 4,758    | 3,412  | 3,345  | (2.0)  | 65.1  | 57.6  | 45.9  | 35.6  | 34.0  | 37.9  | 30.4  | 24.5  | 18.9 | 13.6  | 15.3  | 17.3  |
| KEI Industries     | KEII IN  | Accumulate | 4,209    | 3,764  | 3,775  | 0.3    | 35.1  | 29.5  | 23.8  | 16.8  | 34.6  | 27.0  | 20.5  | 16.4  | 15.6 | 14.8  | 16.6  | 17.5  |
| Garden Reach       | GRSE IN  | Sell       | 3,986    | 2,973  | 2,260  | (24.0) | 54.3  | 33.8  | 30.6  | 50.9  | 72.0  | 35.2  | 30.7  | 59.7  | 28.1 | 34.7  | 29.2  | 14.8  |
| Amber Enterprises  | AMBER    | Buy        | 2,912    | 7,345  | 8,290  | 12.9   | 98.6  | 62.6  | 46.1  | 35.6  | 34.2  | 27.8  | 23.0  | 19.4  | 11.3 | 15.8  | 18.1  | 19.4  |
| KEC International  | KECI IN  | Accumulate | 2,814    | 904    | 1,020  | 12.8   | 40.7  | 21.3  | 15.1  | 12.7  | 18.2  | 12.9  | 10.3  | 9.2   | 12.1 | 18.8  | 22.0  | 21.5  |
| Crompton Greaves   | CROMPT   | Buy        | 2,639    | 350    | 490    | 40.0   | 39.9  | 31.2  | 26.1  | 22.1  | 25.2  | 21.6  | 18.7  | 16.2  | 15.5 | 17.5  | 18.3  | 18.9  |
| BEML               | BEML IN  | Accumulate | 2,128    | 4,366  | 4,860  | 11.3   | 62.3  | 43.7  | 33.2  | 25.7  | 36.4  | 28.6  | 22.2  | 17.5  | 10.5 | 13.9  | 16.5  | 18.8  |
| Zen Technologies   | ZEN IN   | Buy        | 2,034    | 1,925  | 2,290  | 19.0   | 44.6  | 52.2  | 34.7  | 26.0  | 33.3  | 40.1  | 25.6  | 18.4  | 27.9 | 18.3  | 22.4  | 23.8  |
| V-Guard Industries | VGRD IN  | Buy        | 2,012    | 394    | 470    | 19.3   | 54.8  | 42.0  | 32.1  | 26.5  | 33.6  | 27.9  | 22.1  | 18.6  | 16.0 | 17.4  | 18.9  | 20.3  |
| RITES              | RITE IN  | Buy        | 1,660    | 295    | 335    | 13.6   | 33.5  | 28.4  | 22.8  | 16.3  | 21.2  | 18.0  | 14.5  | 9.9   | 15.6 | 18.3  | 22.1  | 28.5  |
| Eureka Forbes      | EUREKAF  | Buy        | 1,337    | 591    | 720    | 21.8   | 70.6  | 44.2  | 33.8  | 29.4  | 19.8  | 29.4  | 23.2  | 20.4  | 10.6 | 5.7   | 7.0   | 7.5   |