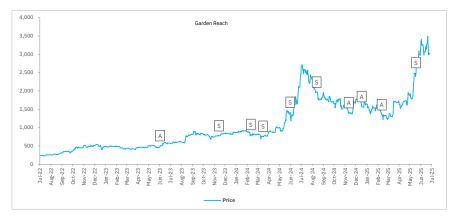

Within the defence space, <u>Bharat Dynamics</u> (BDL IN) sales may spike 60% YoY on resolved supply chain issues, <u>Garden Reach Shipbuilders & Engineers</u> (GRSE IN) revenue may go up 35% YoY as it rides the peak in its bell-curve phase execution, and <u>Zen Technologies</u> (<u>ZEN IN</u>) revenue would be up 10% led by robust execution. <u>Bharat Electronics</u> (BHE IN) sales may grow 12% YoY due to large orderbook and <u>HNAL</u> revenue would be up 8% YoY, due to higher Repairs and Overhaul (ROH) and increased manufacturing. <u>We prefer Zen Technologies</u>, <u>RITES</u>, and <u>Hindustan Aeronautics</u>.

**Exhibit 1: Peer valuation** 

| C                  | Tielsen  | Dating     | Мсар     | CMP    | TP     | Upside |       | P/    | 'E    |       |       | EV/EE | ITDA  |       |      | RO    | E     |       |
|--------------------|----------|------------|----------|--------|--------|--------|-------|-------|-------|-------|-------|-------|-------|-------|------|-------|-------|-------|
| Company            | Ticker   | Rating     | (INR bn) | (INR)  | (INR)  | (%)    | FY25  | FY26E | FY27E | FY28E | FY25  | FY26E | FY27E | FY28E | FY25 | FY26E | FY27E | FY28E |
| Hindustan          | HNAL IN  | Accumulate | 38,332   | 4,898  | 5,640  | 15.1   | 38.6  | 42.0  | 36.4  | 31.9  | 27.7  | 30.0  | 26.0  | 22.8  | 27.7 | 22.2  | 22.5  | 22.1  |
| Bharat Electronics | BHE IN   | Accumulate | 36,519   | 427    | 400    | (6.3)  | 58.7  | 52.6  | 43.3  | 37.5  | 44.3  | 38.8  | 32.3  | 28.0  | 28.9 | 27.3  | 27.8  | 26.6  |
| ABB India          | ABB IN   | Reduce     | 14,645   | 5,906  | 5,580  | 21.4   | 66.5  | 65.7  | 60.1  | 52.0  | 54.3  | 52.9  | 48.7  | 42.3  | 27.2 | 27.2  | 23.8  | 22.2  |
| Siemens            | SIEM IN  | Accumulate | 13,700   | 3,288  | 3,890  | 18.3   | 53.5  | 43.4  | 35.9  | 29.3  | 35.8  | 51.4  | 40.7  | 33.2  | 19.1 | 11.5  | 12.9  | 14.1  |
| Polycab India      | POLYCAB  | Accumulate | 11,989   | 6,808  | 6,320  | (7.2)  | 43.4  | 35.5  | 29.0  | 24.6  | 34.3  | 28.7  | 23.6  | 20.1  | 22.5 | 22.7  | 22.9  | 22.2  |
| Havells India      | HAVL IN  | Accumulate | 11,537   | 1,573  | 1,700  | 8.1    | 65.2  | 52.0  | 40.9  | 32.8  | 44.8  | 35.6  | 28.2  | 23.2  | 18.6 | 22.2  | 25.0  | 26.8  |
| Cummins            | KKC IN   | Accumulate | 10,827   | 3,338  | 3,430  | 2.8    | 48.6  | 39.8  | 34.1  | 29.8  | 43.1  | 34.7  | 29.3  | 25.2  | 28.5 | 29.1  | 27.5  | 25.5  |
| Dixon Technologies | Dixon IN | Reduce     | 10,667   | 15,074 | 14,770 | (2.0)  | 107.4 | 107.4 | 58.5  | 25.4  | 61.0  | 44.5  | 37.1  | 30.9  | 27.9 | 28.9  | 25.5  | 23.7  |
| Bharat Dynamics    | BDL IN   | Sell       | 8,472    | 1,975  | 1,480  | (25.1) | 129.2 | 78.4  | 57.8  | 41.3  | 111.1 | 77.6  | 54.5  | 37.5  | 18.1 | 21.2  | 24.3  | 27.2  |
| Voltas             | VOLT IN  | Accumulate | 5,160    | 1,333  | 1,330  | (0.2)  | 52.8  | 45.3  | 35.1  | 33.0  | 39.4  | 37.1  | 31.0  | 30.9  | 13.5 | 14.1  | 16.1  | 15.1  |
| Kaynes Technology  | KAYNES   | Accumulate | 4,838    | 6,176  | 6,380  | 3.3    | 134.9 | 91.9  | 58.1  | 40.2  | 100.2 | 63.1  | 40.0  | 28.0  | 11.0 | 12.0  | 14.6  | 17.9  |
| Thermax            | TMX IN   | Reduce     | 4,758    | 3,412  | 3,345  | (2.0)  | 65.1  | 57.6  | 45.9  | 35.6  | 34.0  | 37.9  | 30.4  | 24.5  | 18.9 | 13.6  | 15.3  | 17.3  |
| KEI Industries     | KEII IN  | Accumulate | 4,209    | 3,764  | 3,775  | 0.3    | 35.1  | 29.5  | 23.8  | 16.8  | 34.6  | 27.0  | 20.5  | 16.4  | 15.6 | 14.8  | 16.6  | 17.5  |
| Garden Reach       | GRSE IN  | Sell       | 3,986    | 2,973  | 2,260  | (24.0) | 54.3  | 33.8  | 30.6  | 50.9  | 72.0  | 35.2  | 30.7  | 59.7  | 28.1 | 34.7  | 29.2  | 14.8  |
| Amber Enterprises  | AMBER    | Buy        | 2,912    | 7,345  | 8,290  | 12.9   | 98.6  | 62.6  | 46.1  | 35.6  | 34.2  | 27.8  | 23.0  | 19.4  | 11.3 | 15.8  | 18.1  | 19.4  |
| KEC International  | KECI IN  | Accumulate | 2,814    | 904    | 1,020  | 12.8   | 40.7  | 21.3  | 15.1  | 12.7  | 18.2  | 12.9  | 10.3  | 9.2   | 12.1 | 18.8  | 22.0  | 21.5  |
| Crompton Greaves   | CROMPT   | Buy        | 2,639    | 350    | 490    | 40.0   | 39.9  | 31.2  | 26.1  | 22.1  | 25.2  | 21.6  | 18.7  | 16.2  | 15.5 | 17.5  | 18.3  | 18.9  |
| BEML               | BEML IN  | Accumulate | 2,128    | 4,366  | 4,860  | 11.3   | 62.3  | 43.7  | 33.2  | 25.7  | 36.4  | 28.6  | 22.2  | 17.5  | 10.5 | 13.9  | 16.5  | 18.8  |
| Zen Technologies   | ZEN IN   | Buy        | 2,034    | 1,925  | 2,290  | 19.0   | 44.6  | 52.2  | 34.7  | 26.0  | 33.3  | 40.1  | 25.6  | 18.4  | 27.9 | 18.3  | 22.4  | 23.8  |
| V-Guard Industries | VGRD IN  | Buy        | 2,012    | 394    | 470    | 19.3   | 54.8  | 42.0  | 32.1  | 26.5  | 33.6  | 27.9  | 22.1  | 18.6  | 16.0 | 17.4  | 18.9  | 20.3  |
| RITES              | RITE IN  | Buy        | 1,660    | 295    | 335    | 13.6   | 33.5  | 28.4  | 22.8  | 16.3  | 21.2  | 18.0  | 14.5  | 9.9   | 15.6 | 18.3  | 22.1  | 28.5  |
| Eureka Forbes      | EUREKAF  | Buy        | 1,337    | 591    | 720    | 21.8   | 70.6  | 44.2  | 33.8  | 29.4  | 19.8  | 29.4  | 23.2  | 20.4  | 10.6 | 5.7   | 7.0   | 7.5   |