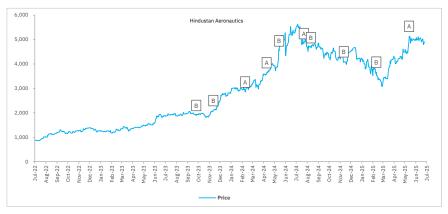

Within the defence space, <u>Bharat Dynamics</u> (BDL IN) sales may spike 60% YoY on resolved supply chain issues, <u>Garden Reach Shipbuilders & Engineers</u> (GRSE IN) revenue may go up 35% YoY as it rides the peak in its bell-curve phase execution, and <u>Zen Technologies</u> (<u>ZEN IN</u>) revenue would be up 10% led by robust execution. <u>Bharat Electronics</u> (BHE IN) sales may grow 12% YoY due to large orderbook and <u>HNAL</u> revenue would be up 8% YoY, due to higher Repairs and Overhaul (ROH) and increased manufacturing. <u>We prefer Zen Technologies</u>, <u>RITES</u>, and <u>Hindustan Aeronautics</u>.

**Exhibit 1: Peer valuation** 

| C                  | Tielsen  | Dating     | Мсар     | CMP    | TP     | Upside |       | P/    | 'E    |       |       | EV/EE | ITDA  |       |      | RO    | E     |       |
|--------------------|----------|------------|----------|--------|--------|--------|-------|-------|-------|-------|-------|-------|-------|-------|------|-------|-------|-------|
| Company            | Ticker   | Rating     | (INR bn) | (INR)  | (INR)  | (%)    | FY25  | FY26E | FY27E | FY28E | FY25  | FY26E | FY27E | FY28E | FY25 | FY26E | FY27E | FY28E |
| Hindustan          | HNAL IN  | Accumulate | 38,332   | 4,898  | 5,640  | 15.1   | 38.6  | 42.0  | 36.4  | 31.9  | 27.7  | 30.0  | 26.0  | 22.8  | 27.7 | 22.2  | 22.5  | 22.1  |
| Bharat Electronics | BHE IN   | Accumulate | 36,519   | 427    | 400    | (6.3)  | 58.7  | 52.6  | 43.3  | 37.5  | 44.3  | 38.8  | 32.3  | 28.0  | 28.9 | 27.3  | 27.8  | 26.6  |
| ABB India          | ABB IN   | Reduce     | 14,645   | 5,906  | 5,580  | 21.4   | 66.5  | 65.7  | 60.1  | 52.0  | 54.3  | 52.9  | 48.7  | 42.3  | 27.2 | 27.2  | 23.8  | 22.2  |
| Siemens            | SIEM IN  | Accumulate | 13,700   | 3,288  | 3,890  | 18.3   | 53.5  | 43.4  | 35.9  | 29.3  | 35.8  | 51.4  | 40.7  | 33.2  | 19.1 | 11.5  | 12.9  | 14.1  |
| Polycab India      | POLYCAB  | Accumulate | 11,989   | 6,808  | 6,320  | (7.2)  | 43.4  | 35.5  | 29.0  | 24.6  | 34.3  | 28.7  | 23.6  | 20.1  | 22.5 | 22.7  | 22.9  | 22.2  |
| Havells India      | HAVL IN  | Accumulate | 11,537   | 1,573  | 1,700  | 8.1    | 65.2  | 52.0  | 40.9  | 32.8  | 44.8  | 35.6  | 28.2  | 23.2  | 18.6 | 22.2  | 25.0  | 26.8  |
| Cummins            | KKC IN   | Accumulate | 10,827   | 3,338  | 3,430  | 2.8    | 48.6  | 39.8  | 34.1  | 29.8  | 43.1  | 34.7  | 29.3  | 25.2  | 28.5 | 29.1  | 27.5  | 25.5  |
| Dixon Technologies | Dixon IN | Reduce     | 10,667   | 15,074 | 14,770 | (2.0)  | 107.4 | 107.4 | 58.5  | 25.4  | 61.0  | 44.5  | 37.1  | 30.9  | 27.9 | 28.9  | 25.5  | 23.7  |
| Bharat Dynamics    | BDL IN   | Sell       | 8,472    | 1,975  | 1,480  | (25.1) | 129.2 | 78.4  | 57.8  | 41.3  | 111.1 | 77.6  | 54.5  | 37.5  | 18.1 | 21.2  | 24.3  | 27.2  |
| Voltas             | VOLT IN  | Accumulate | 5,160    | 1,333  | 1,330  | (0.2)  | 52.8  | 45.3  | 35.1  | 33.0  | 39.4  | 37.1  | 31.0  | 30.9  | 13.5 | 14.1  | 16.1  | 15.1  |
| Kaynes Technology  | KAYNES   | Accumulate | 4,838    | 6,176  | 6,380  | 3.3    | 134.9 | 91.9  | 58.1  | 40.2  | 100.2 | 63.1  | 40.0  | 28.0  | 11.0 | 12.0  | 14.6  | 17.9  |
| Thermax            | TMX IN   | Reduce     | 4,758    | 3,412  | 3,345  | (2.0)  | 65.1  | 57.6  | 45.9  | 35.6  | 34.0  | 37.9  | 30.4  | 24.5  | 18.9 | 13.6  | 15.3  | 17.3  |
| KEI Industries     | KEII IN  | Accumulate | 4,209    | 3,764  | 3,775  | 0.3    | 35.1  | 29.5  | 23.8  | 16.8  | 34.6  | 27.0  | 20.5  | 16.4  | 15.6 | 14.8  | 16.6  | 17.5  |
| Garden Reach       | GRSE IN  | Sell       | 3,986    | 2,973  | 2,260  | (24.0) | 54.3  | 33.8  | 30.6  | 50.9  | 72.0  | 35.2  | 30.7  | 59.7  | 28.1 | 34.7  | 29.2  | 14.8  |
| Amber Enterprises  | AMBER    | Buy        | 2,912    | 7,345  | 8,290  | 12.9   | 98.6  | 62.6  | 46.1  | 35.6  | 34.2  | 27.8  | 23.0  | 19.4  | 11.3 | 15.8  | 18.1  | 19.4  |
| KEC International  | KECI IN  | Accumulate | 2,814    | 904    | 1,020  | 12.8   | 40.7  | 21.3  | 15.1  | 12.7  | 18.2  | 12.9  | 10.3  | 9.2   | 12.1 | 18.8  | 22.0  | 21.5  |
| Crompton Greaves   | CROMPT   | Buy        | 2,639    | 350    | 490    | 40.0   | 39.9  | 31.2  | 26.1  | 22.1  | 25.2  | 21.6  | 18.7  | 16.2  | 15.5 | 17.5  | 18.3  | 18.9  |
| BEML               | BEML IN  | Accumulate | 2,128    | 4,366  | 4,860  | 11.3   | 62.3  | 43.7  | 33.2  | 25.7  | 36.4  | 28.6  | 22.2  | 17.5  | 10.5 | 13.9  | 16.5  | 18.8  |
| Zen Technologies   | ZEN IN   | Buy        | 2,034    | 1,925  | 2,290  | 19.0   | 44.6  | 52.2  | 34.7  | 26.0  | 33.3  | 40.1  | 25.6  | 18.4  | 27.9 | 18.3  | 22.4  | 23.8  |
| V-Guard Industries | VGRD IN  | Buy        | 2,012    | 394    | 470    | 19.3   | 54.8  | 42.0  | 32.1  | 26.5  | 33.6  | 27.9  | 22.1  | 18.6  | 16.0 | 17.4  | 18.9  | 20.3  |
| RITES              | RITE IN  | Buy        | 1,660    | 295    | 335    | 13.6   | 33.5  | 28.4  | 22.8  | 16.3  | 21.2  | 18.0  | 14.5  | 9.9   | 15.6 | 18.3  | 22.1  | 28.5  |
| Eureka Forbes      | EUREKAF  | Buy        | 1,337    | 591    | 720    | 21.8   | 70.6  | 44.2  | 33.8  | 29.4  | 19.8  | 29.4  | 23.2  | 20.4  | 10.6 | 5.7   | 7.0   | 7.5   |